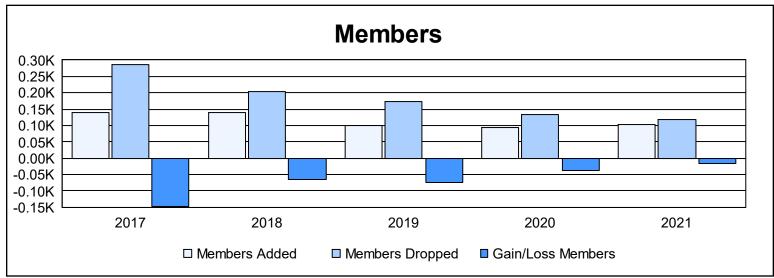

District 2 E1 As of June 2021 Cumulative

| Year      | New<br>Clubs | Dropped<br>Clubs | Gain/<br>Loss<br>Clubs | New<br>Members | Charter<br>Members | Reinstate<br>Members | Transfer<br>Members | Total<br>Member<br>Added | Total<br>Members<br>Dropped | Gain/<br>Loss<br>Members |
|-----------|--------------|------------------|------------------------|----------------|--------------------|----------------------|---------------------|--------------------------|-----------------------------|--------------------------|
| 2016-2017 | 0            | 4                | -4                     | 117            | 1                  | 19                   | 2                   | 139                      | 285                         | -146                     |
| 2017-2018 | 0            | 5                | -5                     | 130            | 1                  | 3                    | 5                   | 139                      | 205                         | -66                      |
| 2018-2019 | 0            | 5                | -5                     | 93             | 0                  | 2                    | 4                   | 99                       | 174                         | -75                      |
| 2019-2020 | 0            | 2                | -2                     | 80             | 0                  | 7                    | 7                   | 94                       | 132                         | -38                      |
| 2020-2021 | 0            | 1                | -1                     | 96             | 0                  | 4                    | 3                   | 103                      | 118                         | -15                      |
| Average   | 0            | 3                | -3                     | 103            | 0                  | 7                    | 4                   | 115                      | 183                         | -68                      |