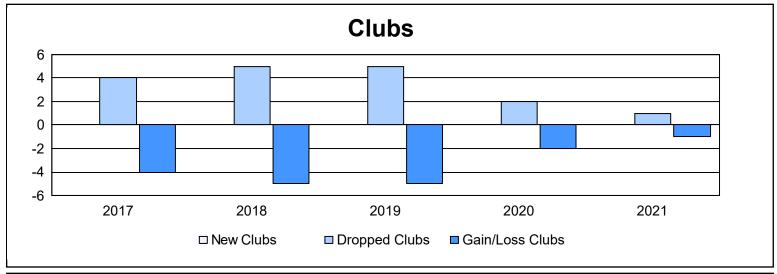

District 2 E1 As of June 2021 Cumulative

| Year      | New<br>Clubs | Dropped<br>Clubs | Gain/<br>Loss<br>Clubs | New<br>Members | Charter<br>Members | Reinstate<br>Members | Transfer<br>Members | Total<br>Member<br>Added | Total<br>Members<br>Dropped | Gain/<br>Loss<br>Members |
|-----------|--------------|------------------|------------------------|----------------|--------------------|----------------------|---------------------|--------------------------|-----------------------------|--------------------------|
| 2016-2017 | 0            | 4                | -4                     | 117            | 1                  | 19                   | 2                   | 139                      | 285                         | -146                     |
| 2017-2018 | 0            | 5                | -5                     | 130            | 1                  | 3                    | 5                   | 139                      | 205                         | -66                      |
| 2018-2019 | 0            | 5                | -5                     | 93             | 0                  | 2                    | 4                   | 99                       | 174                         | -75                      |
| 2019-2020 | 0            | 2                | -2                     | 80             | 0                  | 7                    | 7                   | 94                       | 132                         | -38                      |
| 2020-2021 | 0            | 1                | -1                     | 96             | 0                  | 4                    | 3                   | 103                      | 118                         | -15                      |
| Average   | 0            | 3                | -3                     | 103            | 0                  | 7                    | 4                   | 115                      | 183                         | -68                      |